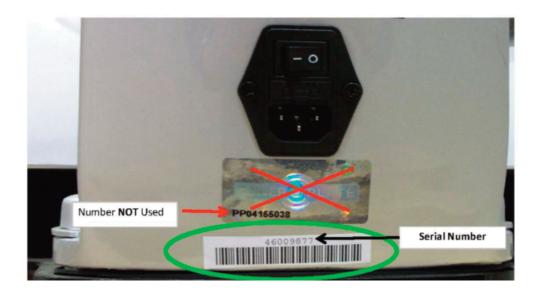

## Power Plate Serial Number Location



Anti Slip Sticker Application

## Removing old sticker:

Remove the old sticker working from the outer edges toward the center. It may come off in one piece or many small pieces.

Make sure to remove the entire sticker and see that there is no residue left on the platform. Mineral Spirits or a similar product can be used to remove any residual adhesive

Make sure the platform surface is dry before applying the new sticker.

## Applying new sticker:

Align the sticker with the strap holes at the front of the platform.

Roll back a portion of the paper backing and apply to platform as evenly as possible until

the sticker is fully applied. Use a soft bristle brush, like a back brush to press down and smooth out the sticker.

Push out all the air bubbles that may form. Break air bubbles wit